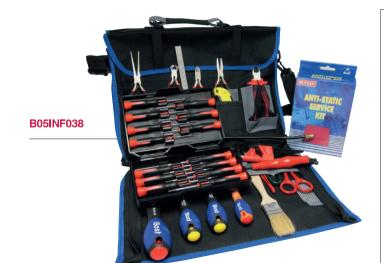

## B05INF038 dans une sacoche BAG05

| Qté | Désignation                                          |
|-----|------------------------------------------------------|
| 9   | clés mâles sphériques 1,5 à 10mm                     |
| 1   | cutter                                               |
| 11  | doigt mécanique                                      |
| 1   | pince à retirer les Cl                               |
| 1   | pince brucelles droites                              |
| 11  | pince coupante électricien                           |
| 2   | pince électronique 1/2 rondes droite et coudée       |
| 1   | pince électronique coupante de côté                  |
| 1   | pince électronique plate                             |
| 1   | pinceau                                              |
| 1   | tapis antistatique                                   |
| 2   | tournevis cruciformes PH1-2                          |
| 14  | tournevis électronique 1,5-2-2,5-3PH 00-0-1-T6 à T20 |
| 11  | tournevis isolé 1000Volts 4mm                        |
| _ 1 | tournevis mécanicien 6,5mm                           |