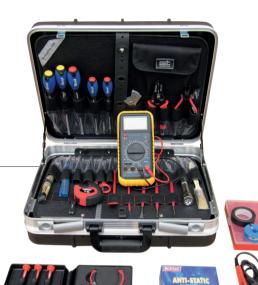

53 outils

24INFO53

24INFO53 dans une valise 7924PTS
200INFO53 dans une valise TROL200

| Qté | Désignation                                    |
|-----|------------------------------------------------|
| 1   | pince brucelles inox                           |
| 1   | pince électronique 1/2 ronde coudée ESD        |
| 1   | pince électronique 1/2 ronde ESD               |
| 1   | pinceau                                        |
| 1   | pince électronique coupante ESD                |
| 1   | pompe à dessouder                              |
| 1   | réglet                                         |
| 1   | rouleau d'adhésif                              |
| 1   | rouleau de soudure                             |
| 1   | tire pousse ressort                            |
| 4   | tournevis électronique plats ESD 1,4-2-2,4-3mm |
| 3   | tournevis électroniques phillips PH 00-0-1 ESD |
| 2   | tournevis mécanique cruciformes PH1-2          |
| 3   | tournevis mécanique plats 3,5-4-5,5mm          |
|     |                                                |